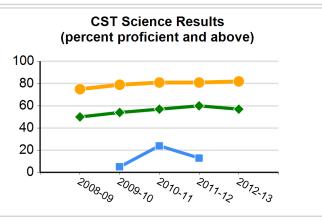

### **Conejo Valley High (Continuation)**

Conejo Valley Unified

1872 Newbury Rd., Newbury Park, CA 91320

Grades Offered: 9-12 Enrollment: 167

Charter: No
Title I Funded: No

CDS Code: 56-73759-5630108

\* Only three years of data are available