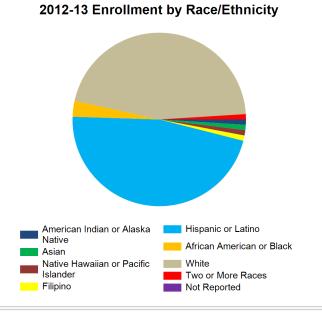

### **Conejo Valley High (Continuation)**

Conejo Valley Unified

1872 Newbury Rd., Newbury Park, CA 91320

Grades Offered: 9-12 Enrollment: 167

Charter: No
Title I Funded: No

CDS Code: 56-73759-5630108

**CST Mathematics Results** 