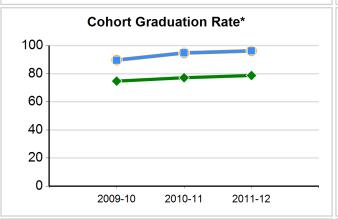

### **Conejo Valley High (Continuation)**

Conejo Valley Unified

1872 Newbury Rd., Newbury Park, CA 91320

Grades Offered: 9-12 Enrollment: 167

Charter: No
Title I Funded: No

CDS Code: 56-73759-5630108

\* Only three years of data are available