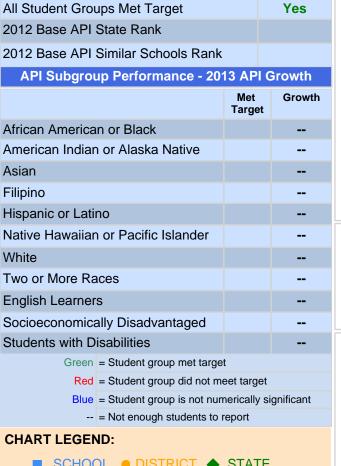

(percent proficient and above)

| S  |       |
|----|-------|
|    | 2013  |
|    | Grov  |
|    | Met   |
|    | All S |
|    | 2012  |
| _  | 2012  |
| _  | Α     |
| 70 |       |

CST: CA Standards Test CDS: County-district-school