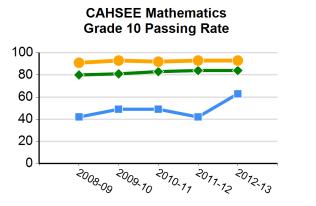

(percent proficient and above)

| S  |       |
|----|-------|
|    | 2013  |
|    | Grov  |
|    | Met   |
|    | All S |
|    | 2012  |
| _  | 2012  |
| _  | Α     |
| 70 |       |

CST: CA Standards Test CDS: County-district-school