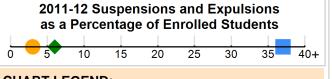

School and/or district information will not be displayed when data are not available or when data are representing fewer than 11 students.