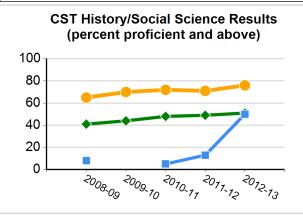

### **Conejo Valley High (Continuation)**

Conejo Valley Unified

1872 Newbury Rd., Newbury Park, CA 91320

Grades Offered: 9-12 Enrollment: 167

Charter: No
Title I Funded: No

CDS Code: 56-73759-5630108

**CST Mathematics Results** 

(percent proficient and above)

| S  |       |
|----|-------|
|    | 2013  |
|    | Grov  |
|    | Met   |
|    | All S |
|    | 2012  |
| _  | 2012  |
| _  | Α     |
| 70 |       |

CST: CA Standards Test CDS: County-district-school