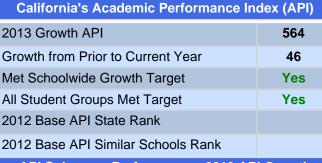

(percent proficient and above)

| S  |       |
|----|-------|
|    | 2013  |
|    | Grov  |
|    | Met   |
|    | All S |
|    | 2012  |
| _  | 2012  |
| _  | Α     |
| 70 |       |

CST: CA Standards Test CDS: County-district-school