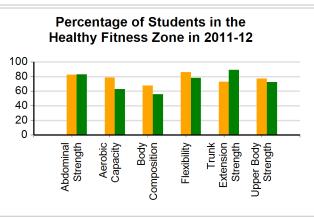

School and/or district information will not be displayed when data are not available or when data are representing fewer than 11 students.