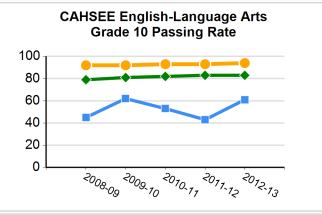

**CAHSEE**: CA High School Exit Examination **CST**: CA Standards Test

School and/or district information will not be displayed when data are not available or when data are representing fewer than 11 students.