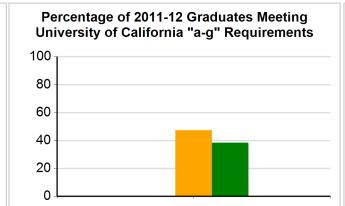

### **Conejo Valley High (Continuation)**

Conejo Valley Unified

1872 Newbury Rd., Newbury Park, CA 91320

Grades Offered: 9-12 Enrollment: 167

Charter: No
Title I Funded: No

CDS Code: 56-73759-5630108

**CST Mathematics Results** 